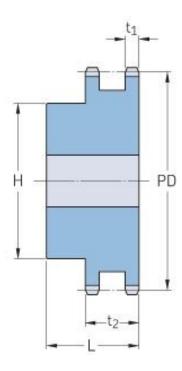

## PHS 12B-2BH17

| Pitch P (mm)           | 19.05  |
|------------------------|--------|
| Pitch P (in)           | 0.75   |
| No. of teeth           | 17     |
| Pitch diameter<br>(mm) | 103.67 |
| Pitch diameter (in)    | 4.08   |
| Min. bore (mm)         | 20     |
| Min. bore (in)         | 0.79   |
| Max. bore (mm)         | 55     |
| Max. bore (in)         | 2.17   |
| Hub H (mm)             | 83     |
| Hub H (in)             | 3.27   |
| Hub L (mm)             | 50     |
| Hub L (in)             | 1.97   |
| Weight (kg)            | 2.37   |
| Weight (lbs)           | 5.22   |